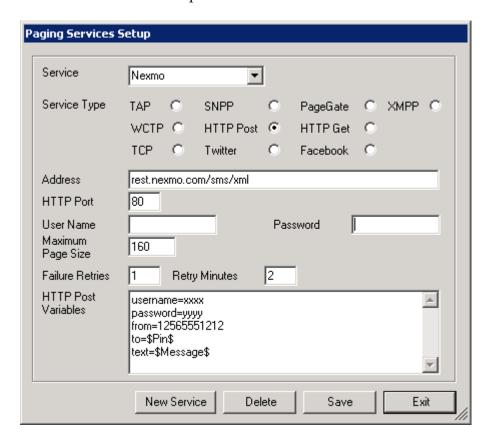

#### Nexmo

Vendor website - http://nexmo.com/ Nexmo supports SMS.

#### **SMS Setup**

Start Weather Message Server Setup. Click on Support Setup then Paging Groups. Click the Paging Services button. Click the New Service button and setup the service as follows:

Enter the text exactly as it appears. You will want to replace xxxxxx with your Nexmo user name (API Key) and yyyyyy with your Nexmo password (API Secret). The from field's number is your Nexmo virtual phone number.

Click Save, then Exit.