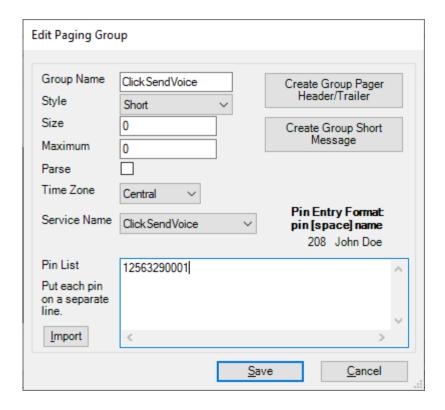

### **Text-to-Speech Setup**

Start Weather Message Server Setup. Click on Support Setup then Paging Groups. Click the Paging Services button. Click the New Service button and setup the service as follows:

Enter the text exactly as it appears. You will want to replace items with {} with your ClickSend information. The User Name and Password field should contain your assigned user name and password.

#### Click Save, then Exit.