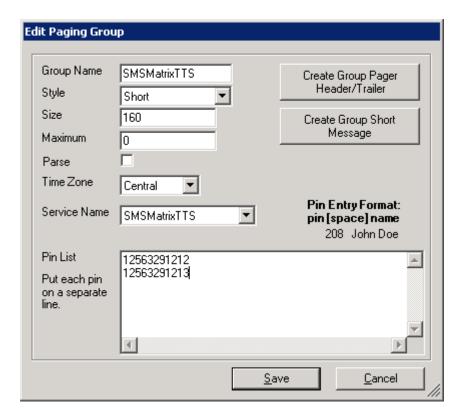

Enter the text exactly as it appears. You will want to replace xxxxxx with your SMSMatrix user name (email address) and yyyyyy with your SMSMatrix password.

Click Save, then Exit.

You are now ready to setup a new paging group for this service. Right click in the main grid and select Add. Setup your group as follows: