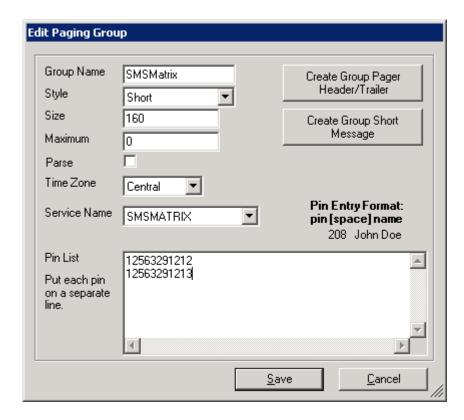

Enter the text exactly as it appears. You will want to replace xxxxxx with your SMSMatrix user name (email address) and yyyyyy with your SMSMatrix password.

Click Save, then Exit.

You are now ready to setup a new paging group for this service. Right click in the main grid and select Add. Setup your group as follows: