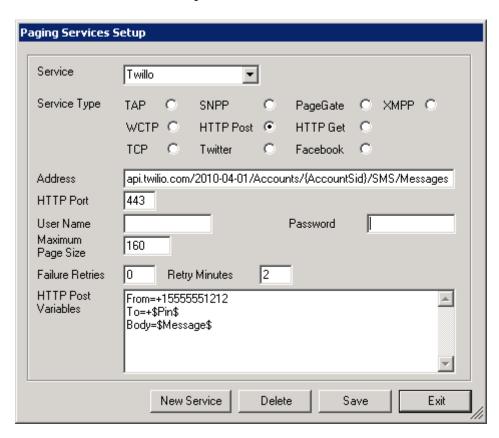

#### **Twillo**

Vendor website - <a href="http://www.twillo.com">http://www.twillo.com</a> Twillo supports SMS.

#### **SMS Setup**

Start Weather Message Server Setup. Click on Support Setup then Paging Groups. Click the Paging Services button. Click the New Service button and setup the service as follows:

Enter the text exactly as it appears. You will want to replace {AccountSid} with your Twillo assigned Account SID (Do not include {}). Change the From telephone number to your Twillo assigned telephone number. Enter your Account SID in the User Name field and Token in the Password field.

Click Save, then Exit.