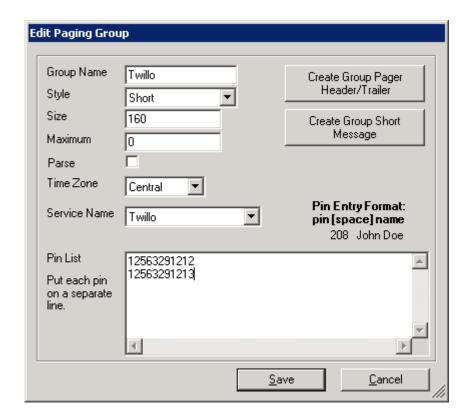

#### **Twillo**

Vendor website - <a href="http://www.twillo.com">http://www.twillo.com</a> Twillo supports SMS.

#### **SMS Setup**

Start Weather Message Server Setup. Click on Support Setup then Paging Groups. Click the Paging Services button. Click the New Service button and setup the service as follows:

Enter the text exactly as it appears. You will want to replace {AccountSid} with your Twillo assigned Account SID (Do not include {}). Change the From telephone number to your Twillo assigned telephone number. Enter your Account SID in the User Name field and Token in the Password field.

Click Save, then Exit.