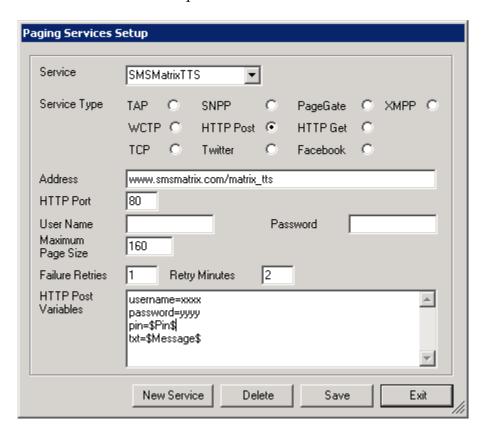

#### **Text-to-Speech Setup**

Start Weather Message Server Setup. Click on Support Setup then Paging Groups. Click the Paging Services button. Click the New Service button and setup the service as follows:

Enter the text exactly as it appears. You will want to replace xxxxxx with your SMSMatrix user name (email address) and yyyyyy with your SMSMatrix password.

Click Save, then Exit.

You are now ready to setup a new paging group for this service. Right click in the main grid and select Add. Setup your group as follows: