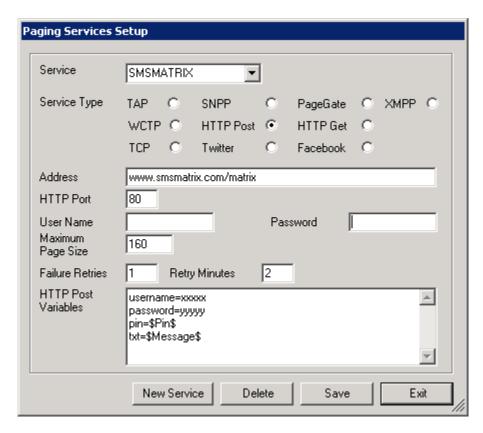

#### **SMS Setup**

Start Weather Message Server Setup. Click on Support Setup then Paging Groups. Click the Paging Services button. Click the New Service button and setup the service as follows:

Enter the text exactly as it appears. You will want to replace xxxxxx with your SMSMatrix user name (email address) and yyyyyy with your SMSMatrix password.

Click Save, then Exit.