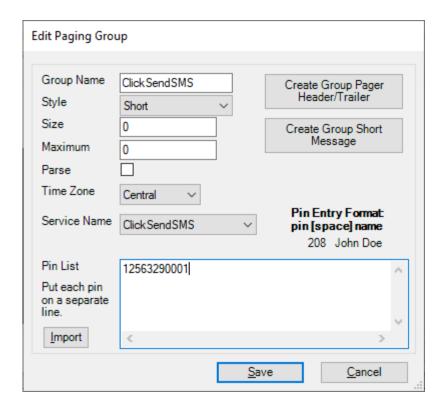

#### **SMS Setup**

Start Weather Message Server Setup. Click on Support Setup then Paging Groups. Click the Paging Services button. Click the New Service button and setup the service as follows:

Enter the text exactly as it appears. You will want to replace the items in { } with your ClickSend assigned information (Do not include

Click Save, then Exit.