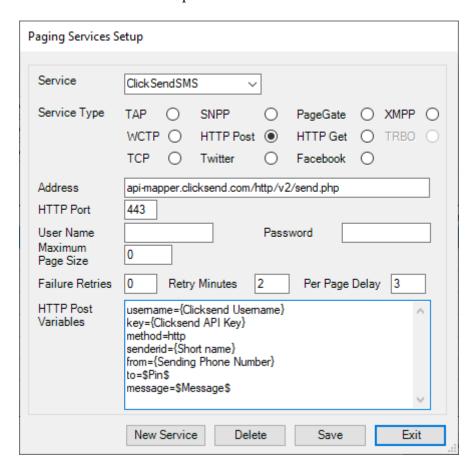

#### ClickSend

Vendor website - <a href="https://www.clicksend.com/us/">https://www.clicksend.com/us/</a> ClickSend supports SMS and Voice.

#### **SMS Setup**

Start Weather Message Server Setup. Click on Support Setup then Paging Groups. Click the Paging Services button. Click the New Service button and setup the service as follows:

Enter the text exactly as it appears. You will want to replace the items in { } with your ClickSend assigned information (Do not include

Click Save, then Exit.