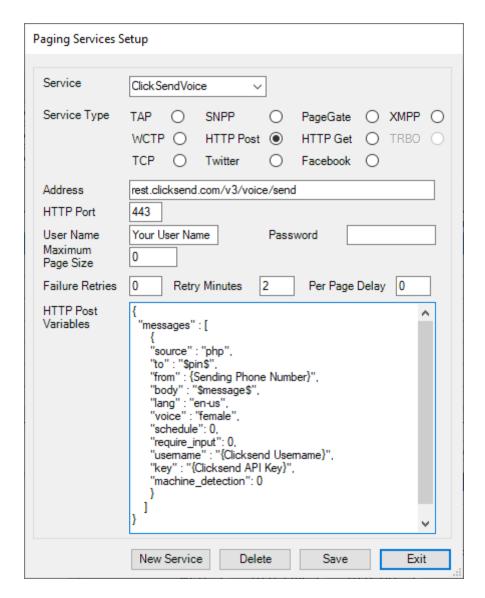

### **Text-to-Speech Setup**

Start Weather Message Server Setup. Click on Support Setup then Paging Groups. Click the Paging Services button. Click the New Service button and setup the service as follows:

Enter the text exactly as it appears. You will want to replace items with {} with your ClickSend information. The User Name and Password field should contain your assigned user name and password.

#### Click Save, then Exit.